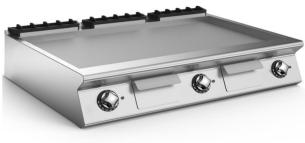

## ELECTRIC FRY-TOP WITH SMOOTH SLOPING HOTPLATE

Electric fry-top with three cooking zones with smooth sloping hotplate in stainless steel Aisi 430, constructed in AISI 304 stainless steel. 15/10 thick stainless steel top. Hotplate recessed 40 mm compared to worktop, fully welded construction for guaranteed ease of cleaning. Satin finish cooking surface with 65 mm cold zone at front of hotplate. Appliance with 2 holes for fat run-off and 2 collection drawers with capacity up to 2,5 l. each. Power supply to 3 cooking areas with 9 heating elements of AISI 304 stainless steel embedded in an aluminium casting, in contact with the plate. Activation of heating signalled by an indicator led on the control panel. Cooking temperature thermostatically controlled, with adjustment from 110 to 280 C°. Safety thermostat trips in the event of working thermostat malfunction. Cooking surface 1135x530 mm. Scraper for smooth hotplate supplied.The product complies with EC 1935/2004 Regulation and 21/03/1973 Rulemaking (Materials and articles intended to come into contact with foodstuffs).

## Technical data

| Width mm:               | 1200           | Internal dim. oven mm: |            |  |
|-------------------------|----------------|------------------------|------------|--|
| Depth mm:               | 730            | Oven capacity:         |            |  |
| Height mm:              | 250            | Oven power kW:         |            |  |
| Weight kg.:             | 140.00         | Qty heating zones:     | 3 x 5,4 kW |  |
| Volume m <sup>3</sup> : | 0.60           | Plate dim. mm:         | 1135x530   |  |
| Power supply:           | VAC400 3N 50Hz | Dim. heating zone mm:  |            |  |
| Gas power kW:           |                | Qty tank:              |            |  |
| Electric power kW:      | 16.20          | Tank dim. mm:          |            |  |
|                         |                | Tank capacity I:       |            |  |
|                         |                |                        |            |  |