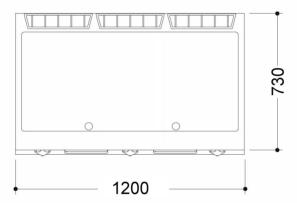

## Technical data

| Width mm:               | 1200           | Internal dim. oven mm: |            |  |
|-------------------------|----------------|------------------------|------------|--|
| Depth mm:               | 730            | Oven capacity:         |            |  |
| Height mm:              | 250            | Oven power kW:         |            |  |
| Weight kg.:             | 140.00         | Qty heating zones:     | 3 x 5,4 kW |  |
| Volume m <sup>3</sup> : | 0.60           | Plate dim. mm:         | 1135x530   |  |
| Power supply:           | VAC400 3N 50Hz | Dim. heating zone mm:  |            |  |
| Gas power kW:           |                | Qty tank:              |            |  |
| Electric power kW:      | 16.20          | Tank dim. mm:          |            |  |
|                         |                | Tank capacity I:       |            |  |
|                         |                |                        |            |  |