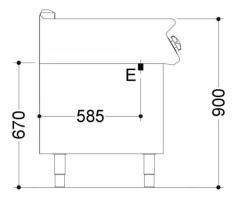

## Technical data

| Width mm:               | 1200           | Internal dim. oven mm: |            |  |
|-------------------------|----------------|------------------------|------------|--|
| Depth mm:               | 730            | Oven capacity:         |            |  |
| Height mm:              | 250            | Oven power kW:         |            |  |
| Weight kg.:             | 140.00         | Qty heating zones:     | 3 x 5,4 kW |  |
| Volume m <sup>3</sup> : | 0.60           | Plate dim. mm:         | 1135x530   |  |
| Power supply:           | VAC400 3N 50Hz | Dim. heating zone mm:  |            |  |
| Gas power kW:           |                | Qty tank:              |            |  |
| Electric power kW:      | 16.20          | Tank dim. mm:          |            |  |
|                         |                | Tank capacity I:       |            |  |
|                         |                |                        |            |  |

## Legend

| (E) Socket 1: Connection supply terminal floor level (+100mm). Spare cable 1500mm |  |
|-----------------------------------------------------------------------------------|--|
| (E) Socket 2:                                                                     |  |
| (G) Gas:                                                                          |  |
| (AD) Softened water:                                                              |  |
| (AF) Cold water:                                                                  |  |
| (AC) Hot water:                                                                   |  |
| (S) Draining 1:                                                                   |  |
| (S) Draining 2:                                                                   |  |
| (FR) In e out freon:                                                              |  |
| (V) Steam:                                                                        |  |