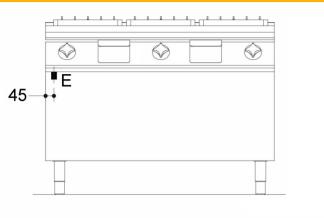

## Legend

| (E) Socket 1: Connection supply terminal floor level (+100mm). Spare cable 1500mm |  |
|-----------------------------------------------------------------------------------|--|
| (E) Socket 2:                                                                     |  |
| (G) Gas:                                                                          |  |
| (AD) Softened water:                                                              |  |
| (AF) Cold water:                                                                  |  |
| (AC) Hot water:                                                                   |  |
| (S) Draining 1:                                                                   |  |
| (S) Draining 2:                                                                   |  |
| (FR) In e out freon:                                                              |  |
| (V) Steam:                                                                        |  |