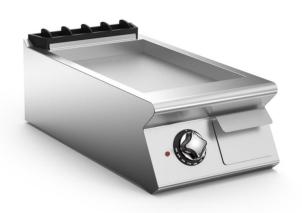

## ELECTRIC FRY-TOP WITH SMOOTH SLOPING HOTPLATE

Electric fry-top with single cooking zone with smooth sloping hotplate in stainless steel Aisi 430, constructed in AISI 304 stainless steel. 15/10 thick top. Hotplate recessed 40 mm compared to worktop, fully welded construction for guaranteed ease of cleaning. Satin finish cooking surface with 65 mm cold zone at front of hotplate. Round drain hole for grease, diam. 40 mm. Grease collection tub with 1.5 litre capacity. Heating by means of armoured elements in Incoloy. Activation of heating signalled by an indicator led on the control panel. Cooking temperature thermostatically controlled, with adjustment from 110 to 280 °C. Safety thermostat trips in the event of working thermostat malfunction. Cooking surface 335x530 mm. Scraper for smooth hotplate supplied. The product complies with EC 1935/2004 Regulation and 21/03/1973 Rulemaking (Materials and articles intended to come into contact with foodstuffs).