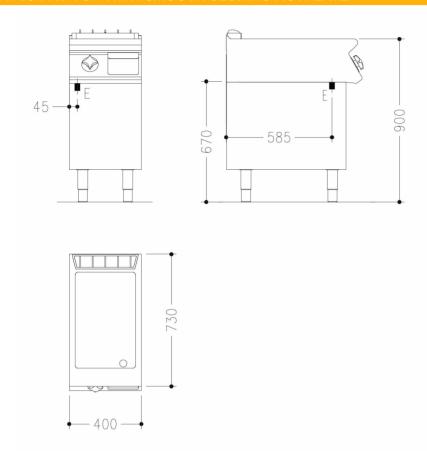

## Technical data

| Width mm:          | 400            | Internal dim. oven mm: | Internal dim. oven mm: |  |  |
|--------------------|----------------|------------------------|------------------------|--|--|
| Depth mm:          | 730            | Oven capacity:         |                        |  |  |
| Height mm:         | 250            | Oven power kW:         |                        |  |  |
| Weight kg.:        | 50.00          | Qty heating zones:     | 1 x 5,4 kW             |  |  |
| Volume m³:         | 0.20           | Plate dim. mm:         | 335x530                |  |  |
| Power supply:      | VAC400 3N 50Hz | Dim. heating zone mm:  |                        |  |  |
| Gas power kW:      |                | Qty tank:              |                        |  |  |
| Electric power kW: | 5.40           | Tank dim. mm:          |                        |  |  |
|                    |                | Tank capacity I:       |                        |  |  |

## **ELECTRIC FRY-TOP WITH SMOOTH SLOPING HOTPLATE**

| I egend |     |    |       |   |
|---------|-----|----|-------|---|
| I AMANA |     |    | <br>_ | _ |
|         | - 1 | ea | n     | п |

| (F) | Socket 1 | <ol> <li>Connection</li> </ol> | supply termin | al floor level | (+100mm) | Spare cable 1500mm |  |
|-----|----------|--------------------------------|---------------|----------------|----------|--------------------|--|

(E) Socket 2:

(G) Gas:

(AD) Softened water:

(AF) Cold water:

(AC) Hot water:

(S) Draining 1:

(S) Draining 2:

(FR) In e out freon: