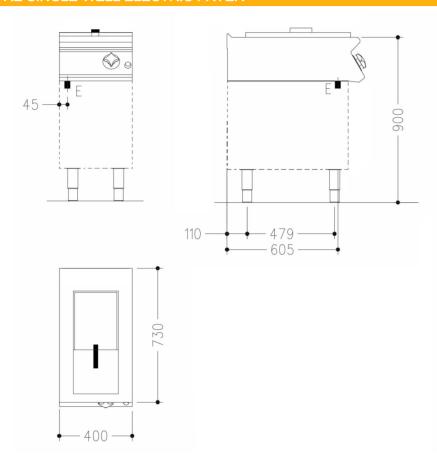

## Technical data

| Width mm:          | 400            | Internal dim. oven mm: | Internal dim. oven mm: |  |  |
|--------------------|----------------|------------------------|------------------------|--|--|
| Depth mm:          | 730            | Oven capacity:         | Oven capacity:         |  |  |
| Height mm:         | 250            | Oven power kW:         | Oven power kW:         |  |  |
| Weight kg.:        | 27.00          | Qty heating zones:     | 9 kW                   |  |  |
| Volume m³:         | 0.20           | Plate dim. mm:         | Plate dim. mm:         |  |  |
| Power supply:      | VAC400 3N 50Hz | Dim. heating zone mm:  | Dim. heating zone mm:  |  |  |
| Gas power kW:      |                | Qty tank:              | 1                      |  |  |
| Electric power kW: | 9.00           | Tank dim. mm:          |                        |  |  |
|                    |                | Tank capacity I:       | 10                     |  |  |

## Legend

| (F) | Socket 1: Conne | ction supply te | erminal floor | level (+100mm) | Spare cable | 1500mm |
|-----|-----------------|-----------------|---------------|----------------|-------------|--------|
|     |                 |                 |               |                |             |        |

(E) Socket 2:

(G) Gas:

(AD) Softened water:

(AF) Cold water:

(AC) Hot water:

(S) Draining 1:

(S) Draining 2:

(FR) In e out freon: