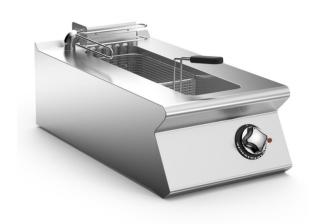

## 10 LITRE SINGLE-WELL ELECTRIC FRYER

Single-well electric top fryer, constructed in AISI 304 stainless steel Stainless steel 15/10 top without flue apertures. Deep drawn cooking well in AISI 304 stainless steel, with radiused internal corners 10-litre well capacity Well with wide front expansion zone for oil and foam and extended cold zone for collection of food particles Heating achieved via removable plated coil in AISI 304 stainless steel. Activation of heating is signalled by an orange indicator led which lights up on the control panel Temperature of oil in well controlled by mechanical thermostat, with adjustment from 100 to 185 °C. Manual reset safety thermostat. Removable filter, basket, lid and catchment basin for drain tap supplied

## 10 LITRE SINGLE-WELL ELECTRIC FRYER