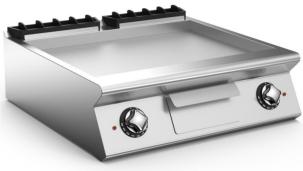

## ELECTRIC FRY-TOP WITH SMOOTH SLOPING HOTPLATE

Electric fry-top with two cooking zones with smooth sloping hotplate in stainless steel Aisi 430, constructed in AISI 304 stainless steel. 15/10 thick top. Hotplate recessed 40 mm compared to worktop, fully welded construction for guaranteed ease of cleaning. Satin finish cooking surface with 65 mm cold zone at front of hotplate. Round drain hole for grease, diam. 40 mm. Grease collection tub with 2.5 litre capacity. Heating by means of armoured elements in Incoloy. Activation of heating signalled by an indicator led on the control panel. Cooking temperature thermostatically controlled, with adjustment from 110 to 280 °C. Safety thermostat trips in the event of working thermostat malfunction. Cooking surface 735x530 mm. Scraper for smooth hotplate supplied.The product complies with EC 1935/2004 Regulation and 21/03/1973 Rulemaking (Materials and articles intended to come into contact with foodstuffs). Model NFT78EL Code CR1209000