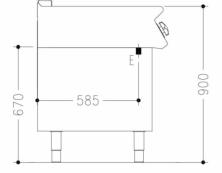

## Technical data

| Width mm:               | 800            | Internal dim. oven mm: |            |  |
|-------------------------|----------------|------------------------|------------|--|
| Depth mm:               | 730            | Oven capacity:         |            |  |
| Height mm:              | 250            | Oven power kW:         |            |  |
| Weight kg.:             | 93.00          | Qty heating zones:     | 2 x 5,4 kW |  |
| Volume m <sup>3</sup> : | 0.40           | Plate dim. mm:         | 735x530    |  |
| Power supply:           | VAC400 3N 50Hz | Dim. heating zone mm:  |            |  |
| Gas power kW:           |                | Qty tank:              |            |  |
| Electric power kW:      | 10.80          | Tank dim. mm:          |            |  |
|                         |                | Tank capacity I:       |            |  |
|                         |                |                        |            |  |

## Legend

| E) Socket 1: Connection supply terminal floor level (+100mm). Spare cable 1500mm |  |
|----------------------------------------------------------------------------------|--|
| E) Socket 2:                                                                     |  |
| G) Gas:                                                                          |  |
| AD) Softened water:                                                              |  |
| AF) Cold water:                                                                  |  |
| AC) Hot water:                                                                   |  |
| S) Draining 1:                                                                   |  |
| S) Draining 2:                                                                   |  |
| FR) In e out freon:                                                              |  |
| V) Steam:                                                                        |  |