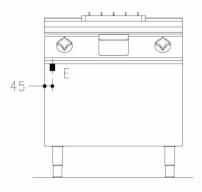

## Legend

| E) Socket 1: Connection supply terminal floor level (+100mm). Spare cable 1500mm |  |
|----------------------------------------------------------------------------------|--|
| E) Socket 2:                                                                     |  |
| G) Gas:                                                                          |  |
| AD) Softened water:                                                              |  |
| AF) Cold water:                                                                  |  |
| AC) Hot water:                                                                   |  |
| S) Draining 1:                                                                   |  |
| S) Draining 2:                                                                   |  |
| FR) In e out freon:                                                              |  |
| V) Steam:                                                                        |  |