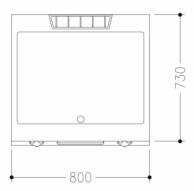

## Technical data

| Width mm:               | 800            | Internal dim. oven mm: |            |  |
|-------------------------|----------------|------------------------|------------|--|
| Depth mm:               | 730            | Oven capacity:         |            |  |
| Height mm:              | 250            | Oven power kW:         |            |  |
| Weight kg.:             | 93.00          | Qty heating zones:     | 2 x 5,4 kW |  |
| Volume m <sup>3</sup> : | 0.40           | Plate dim. mm:         | 735x530    |  |
| Power supply:           | VAC400 3N 50Hz | Dim. heating zone mm:  |            |  |
| Gas power kW:           |                | Qty tank:              |            |  |
| Electric power kW:      | 10.80          | Tank dim. mm:          |            |  |
|                         |                | Tank capacity I:       |            |  |
|                         |                |                        |            |  |