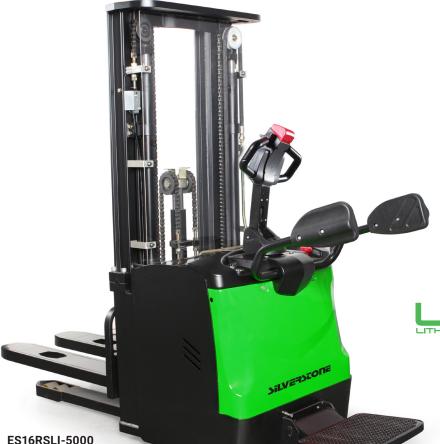

## ES16RSLI-5000 | Powered stacker, 1600 kg

Silverstone stacker with power steering and proportional valve as standard. The stacker is equipped with proven technology including lift motor from Bucher and Zapi steering system. The focus is on comfort and economy where PV valve allows precision when lowering the load and where the power steering ensures that you have energy throughout the day.

- EPS ELECTRIC POWER STEERING
- LITHIUM BATTERY
- ZAPI STEERING SYSTEM
- PROPORTIONAL VALVE
- 5000 MM LIFTING HEIGHT