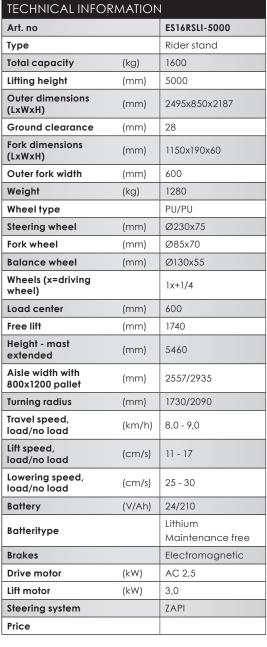

## ES16RSLI-5000 | Powered stacker, 1600 kg

Silverstone stacker with power steering and proportional valve as standard. The stacker is equipped with proven technology including lift motor from Bucher and Zapi steering system. The focus is on comfort and economy where PV valve allows precision when lowering the load and where the power steering ensures that you have energy throughout the day.

- EPS ELECTRIC POWER STEERING
- LITHIUM BATTERY
- ZAPI STEERING SYSTEM
- PROPORTIONAL VALVE
- 5000 MM LIFTING HEIGHT